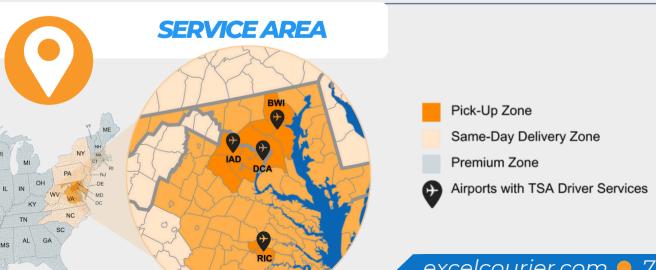

-----------------------------------------------------------------------------------------------------------------------------------------------------------------------------------------------------------------------|
|  | Vehicle & Driver<br>Management | Vehicle Operating Costs (Payments, preventative maintenance, fuel, major repairs), Driver Recruiting and Retaining (Driver Orientation and Procedure Training, High Driver Turnover Rate, Hiring Costs - Advertising, drug tests, administrative expenses) |
|  | Other Costs                    | Annual Insurance Premiums & Liability, Decrease in Cash Flow, Downtime<br>Costs                                                                                                                                                                            |